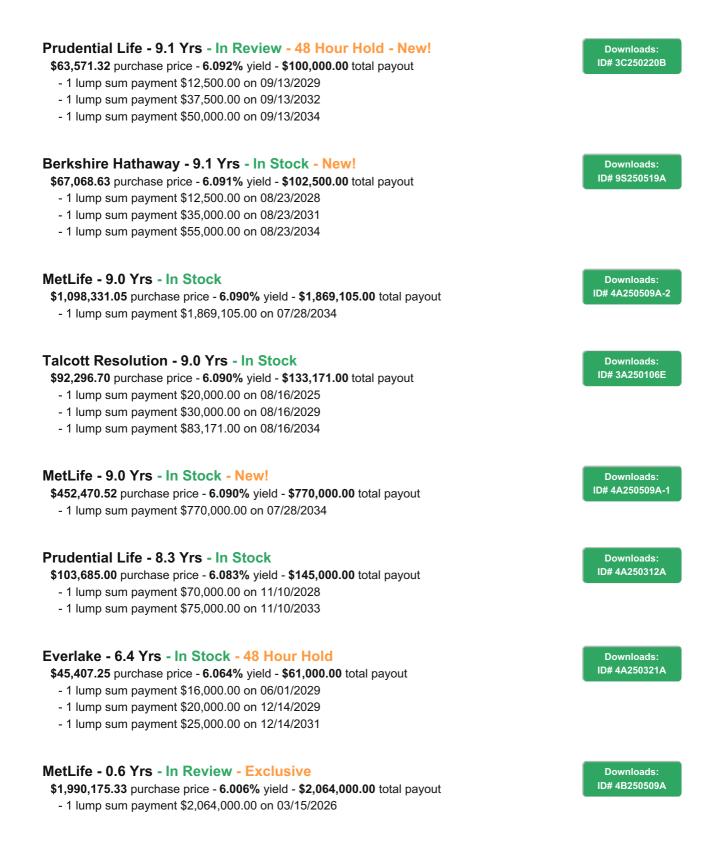

# Prudential Life - 18.7 Yrs - In Review - New!

**\$402,969.85** purchase price - **6.074%** yield - **\$614,489.79** total payout

- 219 monthly payments of \$1,179.00 starting 02/12/2026 ending 04/12/2044
- 1 lump sum payment \$100,000.00 on 05/12/2026
- 1 lump sum payment \$100,000.00 on 05/12/2031
- 1 lump sum payment \$156,288.79 on 05/12/2036

# USAA Life - 18.4 Yrs - In Stock - Rate Special

**\$314,046.42** purchase price - **6.070%** yield - **\$514,471.68** total payout

- 222 monthly payments of \$2,317.44 starting 07/01/2025 ending 12/01/2043

# MetLife - 18.3 Yrs - In Stock

**\$129,098.80** purchase price - **6.066%** yield - **\$220,986.24** total payout

- 4 monthly payments of \$753.18 starting 07/29/2025 ending 10/29/2025
- 216 monthly payments of \$775.78 starting 11/29/2025 ending 10/29/2043 3.00% COLA

# Prudential Life - 21.8 Yrs - In Stock

**\$189,060.98** purchase price - **6.061%** yield - **\$329,684.00** total payout

- 22 monthly payments of \$1,000.00 starting 07/15/2025 ending 04/15/2027
- 240 monthly payments of \$1,200.00 starting 05/15/2027 ending 04/15/2047
- 1 lump sum payment \$19,684.00 on 03/31/2029

# Pacific Life - 17.8 Yrs - In Stock - Rate Special

**\$53,290.22** purchase price - **6.058%** yield - **\$86,000.00** total payout - 215 monthly payments of \$400.00 starting 07/01/2025 ending 05/01/2043

### Farm Bureau Life - 17.7 Yrs - In Stock - New!

**\$63,368.86** purchase price - **6.054%** yield - **\$101,822.52** total payout - 213 monthly payments of \$478.04 starting 07/25/2025 ending 03/25/2043

### Pacific Life - 17.2 Yrs - In Stock

**\$66,626.11** purchase price - **6.044%** yield - **\$105,840.00** total payout - 18 annual payments of \$5,880.00 starting 10/01/2025 ending 10/01/2042

### MetLife - 17.1 Yrs - In Stock - New!

**\$85,975.29** purchase price - **6.042%** yield - **\$147,691.56** total payout

- 72 monthly payments of \$550.00 starting 08/24/2026 ending 07/24/2032 3.00% COLA
- 1 lump sum payment \$10,000.00 on 08/24/2028
- 1 lump sum payment \$20,000.00 on 08/24/2032
- 1 lump sum payment \$25,000.00 on 08/24/2037
- 1 lump sum payment \$50,000.00 on 08/24/2042

### Prudential Life - 15.6 Yrs - In Stock

**\$58,477.74** purchase price - **6.012%** yield - **\$93,500.00** total payout - 170 monthly payments of \$550.00 starting 01/24/2027 ending 02/24/2041

### USAA Life - 14.3 Yrs - In Stock

**\$53,564.53** purchase price - **6.000%** yield - **\$96,172.90** total payout

- 166 monthly payments of \$278.15 starting 07/01/2025 ending 04/01/2039

- 1 lump sum payment \$50,000.00 on 10/03/2039